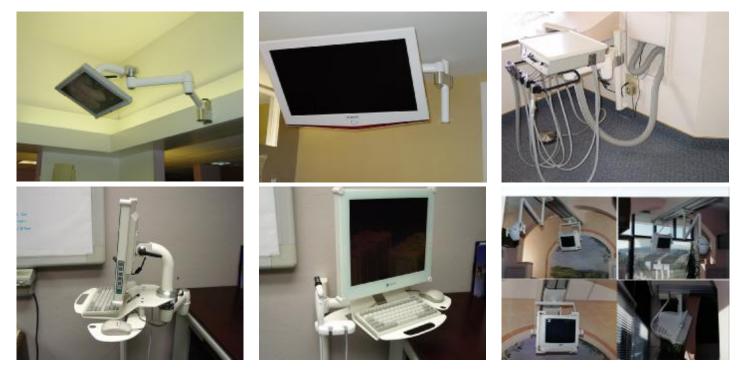

## ComputerEase Solutions Technology Delivery Systems (TDS™)

**Imagin's ComputerEase** comes in a durable off-white oven-cured power coat finish with satin-silver accented components. The heavy-duty articulating arms are machined from billet aluminum, combining beauty with high strength and light weight. Quality manufacturing combined with aerospace bearings promise years of trouble-free use. Also, all wires and cables are neatly routed through the support and arms to keep your office beautiful.

- **Supports** Choose from a variety of versatile supports to best suit your needs which include wall mount, ceiling mount and counter-top.
- Arms Many configurations to suit your needs ranging from 8" to 48" in reach. All arms are designed to conceal the wiring within to keep your operatory looking perfect. Bearings in the joints provide easy and smooth articulation as you position your TDS<sup>™</sup> exactly where you need it.
- TDS<sup>™</sup> Platforms Blending form and function to deliver beautiful options adaptable for numerous configurations to support a monitor, keyboard, mouse, intraoral camera, digital x-ray sensor, CPU and laptop.